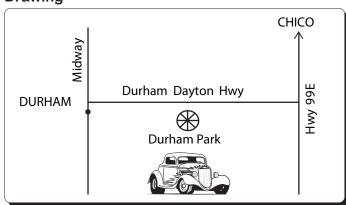

uscle Cars



Trophies

Dash Plaques

**Great Family Event!**Enjoy the Children's Playground



Open Show Parking Tree-Shaded, Grass-Covered Area

#### PROCEEDS SUPPORT LOCAL SCHOLARSHIPS

Durham Harvest Festival Custom Car Show Sponsored By:



**Durham Rotary** 



Early Ford V-8 Club Northern California Regional Group #138



#### 28th Annual DURHAM HARVEST FESTIVAL



## Sunday September 16, 2007 7:30 am - 4:00 pm



Pancake Breakfast, Durham Park 7:30 - 11:00 am (Captain Bob's Food Wagon)

> Craft Show Begins 9:00 am

**Antique Tractor & Engine Show Begins** 9:00 am PASH PLAGUES TO THE
PLAGUES TO THE
PLAGUES TO THE
PREST 150 ENTRIES ONLY

7:00 - 9:00 am Car Entries Arrival Time

10:00 - 12:00 pm Voting

11:00 - 1:00pm **BBQ Lunch** 

> 2:00pm **Awards**

3:00pm **Raffle Drawing** 





#### **ENTRY FORM**

**ADDRESS** 

(530) 343-1573 for information

**ENTRY FEE - \$25.00** 

Make check payable to: **EARLY FORD V-8 CLUB** Mail to:

> P.O. Box 544 Bangor, CA 95914

Call (530) 679-2117 or

) CAR YEAR MAKE PHONE (

**SIGNATURE** 

T-SHIRT SIZE ADDITIONAL T-SHIRTS \$15.00 EACH QUANTITY SIZE

hereby release Durham Rotary Club, Early Ford V-8 Club, Durham Park and Recrea tion District, the County of Butte, and anyone else connected with this event, from any and all known and unknown damages, injuries, losses, judgements and/or claims from any causes whatsoever that may be suffered by anyone participating in this event or by any spectators.